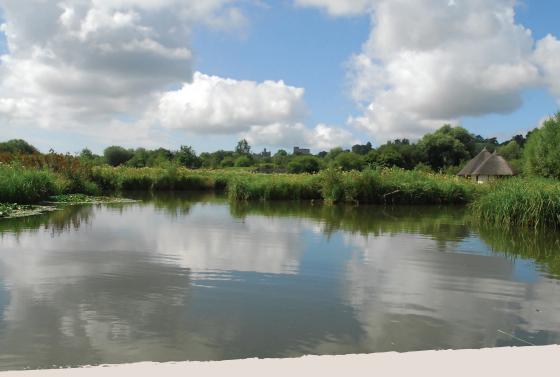

# VISIT TO ARUNDEL WETLAND CENTRE

Get up close to amazing wildlife

#### DATE:

#### **ORGANISER'S DETAILS:**

TIME:

**MEET AT:** 

### **ANY OTHER INFORMATION:**

Arundel WWT Wetland Centre If you have booked for this trip and cannot now attend please let the organiser know as soon as possible before the date of the trip – thank you



## Seasonal highlights and events

- Summer: wildflower walks
- Autumn: seeds & berries stroll with our wetland herbalists
- Winter: wood carving or Christmas wreath workshops
- All year: wildlife photography day courses







For more information on group visits at all of our nine UK wetland centres visit wwt.org.uk/groups