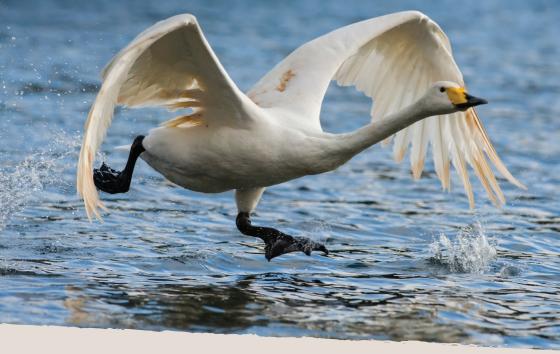

## Seasonal highlights and events

- Summer: explore our 'Walk on the Wildside' path with skylarks overhead
- Autumn/winter: whooper swan and barnacle geese spectacles

For more information on group visits at all of our nine UK wetland centres visit wwt.org.uk/groups