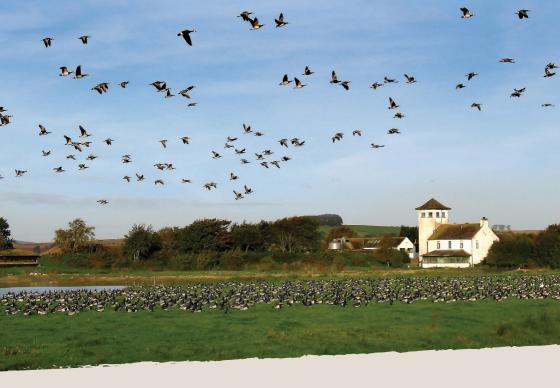

## Seasonal highlights and events

- Summer: explore our 'Walk on the Wildside' path with skylarks overhead
- Autumn/winter: whooper swan and barnacle geese spectacles

For more information on group visits at all of our nine UK wetland centres visit wwt.org.uk/groups