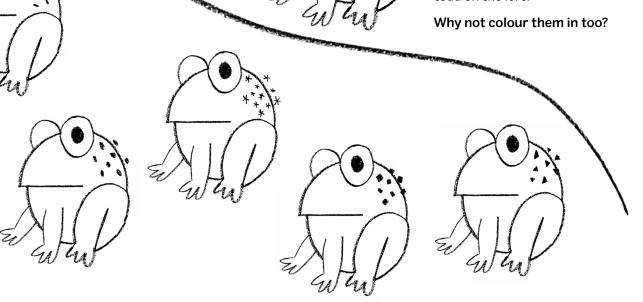

## **Word ladder**

Can you change <u>one letter each time</u> to change a **TOAD** into a **FOAL**?

Search the pond below to see if you can you find the toad whose knobbly markings match the toad on the left?