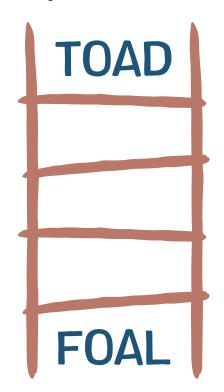

## **Word ladder**

Can you change <u>one letter each time</u> to change a **TOAD** into a **FOAL**?

Search the pond below to see if you can you find the toad whose knobbly markings match the toad on the left?