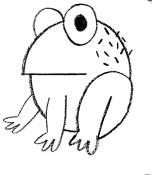

## Twin toads!

Search the pond below to see if you can you find the toad whose knobbly markings match the toad on the left?

Why not colour them in too?

Same and Second