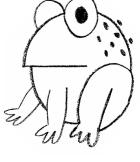

## Twin toads!

Search the pond below to see if you can you find the toad whose knobbly markings match the toad on the left?

Why not colour them in too?

Same and Second