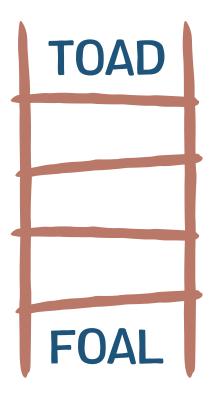

## Word ladder

Can you change <u>one letter each time</u> to change a **TOAD** into a **FOAL**?