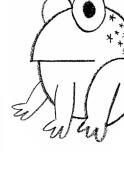

## Twin toads!

Search the pond below to see if you can you find the toad whose knobbly markings match the toad on the left?

Why not colour them in too?

Same and Second