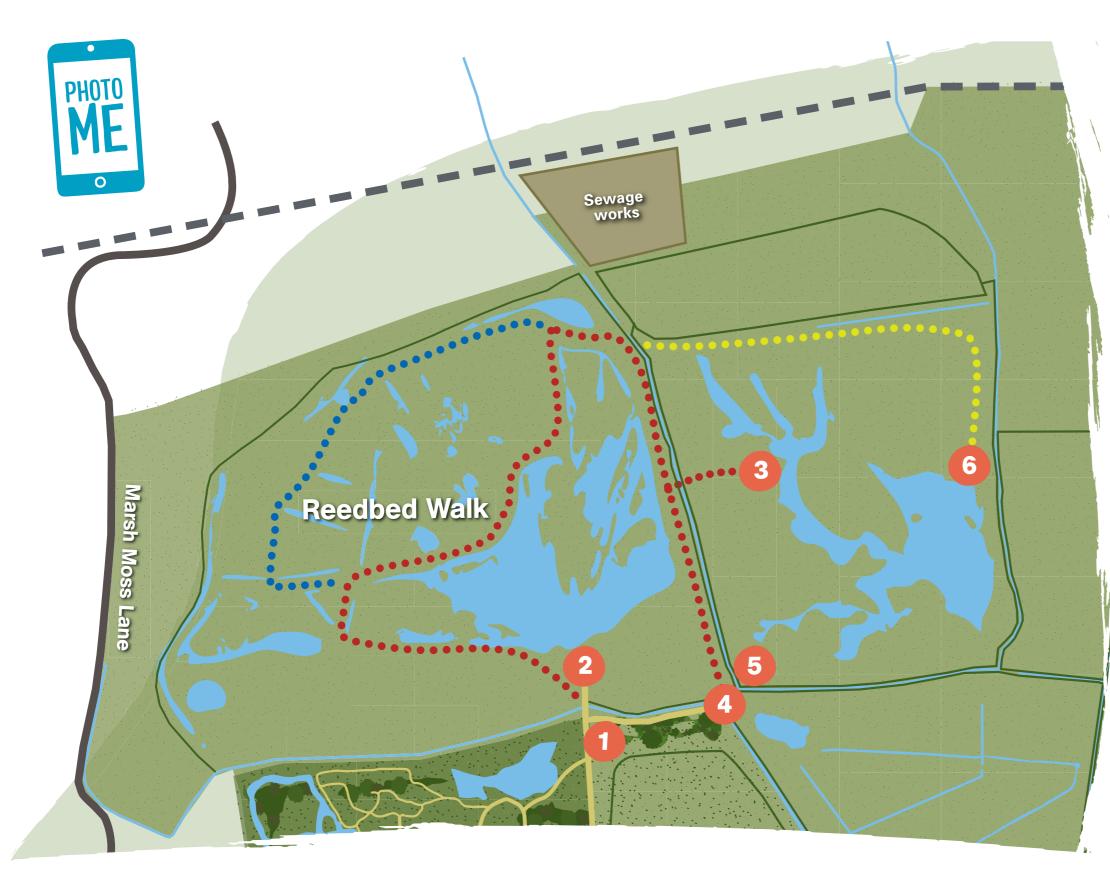

## Hides and trails

- Janet Kear Hide
- 2 Harrier Hide
- **3** Gordon Taylor Hide
- **4** United Utilities Hide
- 6 Rees Hide
- **5** Tomlinson Hide
- ••••••• Yellow route 670m (approx. 45 mins - 1 hour)
- ••••••• Red route 1400m (approx. 45 mins - 1 hour)
- •••••• Blue route 630 m (approx. 30 minutes)